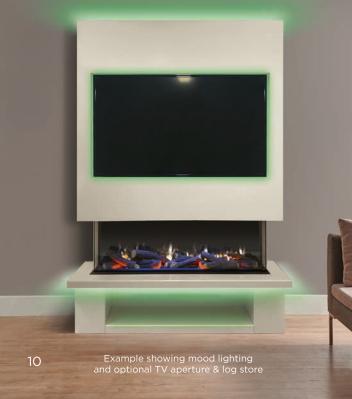

## MOOD LIGHTING OPTIONS

- All Media walls are supplied with comprehensive mood lighting to enhance the atmosphere in your room.
- Choose from a selection of variable colours
- Three lighting zones, as illustrated opposite (lighting under plinth is only available on certain suites - see individual listings for more details)
- Controlled with a remote
- Dimmable

## CHIMNEY BREAST OPTIONS

TV ONLY

TV WITH SOUND BAR

All chimney breasts are supplied primed, ready for decoration • Aperture for Sky Q box and sound bar under TV, available upon request There is also a shelf on top of the chimney breast where a Sky Q box and sound bar can be situated and still operate

# Example showing mood lighting and optional TV aperture