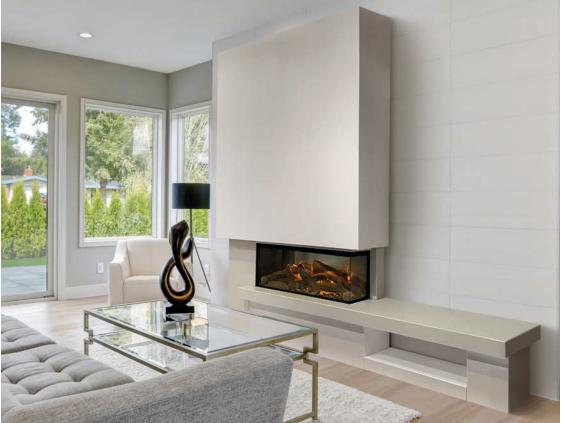

# Example showing mood lighting, optional TV aperture, and coloured centre section

## CALIFORNIA SUITE

- Fire shown is the Infinity i1800E deep fire by Charlton & Jenrick
- Manufactured from MDF board
- Supplied in three sections
- Includes downlights around television, top of chimney breast and under centre section
- Chimney breast supplied primed, ready for decoration
- Optional aperture in chimney breast for television