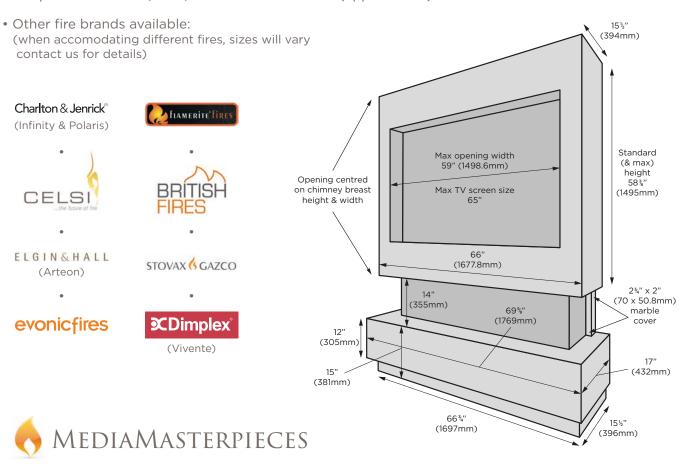

## NEBRASKA SUITE

- Fire shown is the Infinity i1250E deep fire by Charlton & Jenrick
- Available in all eight marble colours
- Includes downlights around television, top of chimney breast and lower plinth
- Chimney breast supplied primed, ready for decoration
- Optional apertures in chimney breast for television & sound bar
- Optional log store
- Suits fires up to 1600mm wide
- Other fire brands available: (when accommodating different fires, sizes will vary contact us for details)