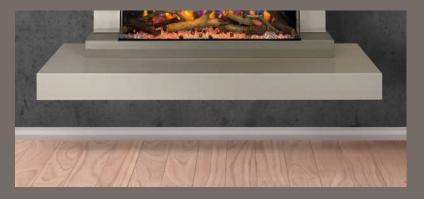

PT IN FIREPLACE DESIGN

We have created a range of Modular Suites which are extremely adaptable, allowing your mind to run wild with design ideas. They can be made to suit any brand of electric fire as shown in this brochure.

With quick and easy installation on a flat wall, these suites will create a stunning feature in your home, all completed in one day.

## WE HAVE THE EDGE

## SEAMLESS JOINTS

We are taking these products to a new level of excellence by using our unique **seamless** jointing skills which are now available on both the marble bases and the external edges of the breast.



## BASE OPTIONS

### Base only



### BASE WITH LOG STORE



(available on the Arizona, Georgia, Louisiana, Montana & Nebraska suites not supplied with logs - illustration purposes only)

### NO BASE



For this option, a wall hung bracket is required (see below) (available on the Arizona, Montana & Nebraska suites)



Bracket available, please contact us for details

## MARBLE OPTIONS





## MOOD LIGHTING OPTIONS

- All Media walls are supplied with comprehensive mood lighting to enhance the atmosphere in your room.
- Choose from a selection of variable colours
- Three lighting zones, as illustrated opposite (lighting under plinth is only available on certain suites - see individual listings for more details)
- Controlled with a remote
- Dimmable

## CHIMNEY BREAST OPTIONS







TV ONLY



TV WITH SOUND BAR

All chimney breasts are supplied primed, ready for decoration • Aperture for Sky Q box and sound bar under TV, available upon request There is also a shelf on top of the chimney