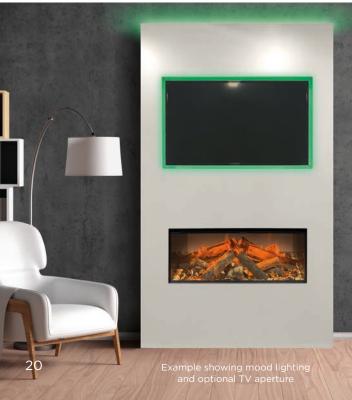

## MOOD LIGHTING OPTIONS

- All Media walls are supplied with comprehensive mood lighting to enhance the atmosphere in your room.
- Choose from a selection of variable colours
- Three lighting zones, as illustrated opposite (lighting under plinth is only available on certain suites - see individual listings for more details)
- Controlled with a remote
- Dimmable

# Example showing mood lighting and optional TV aperture