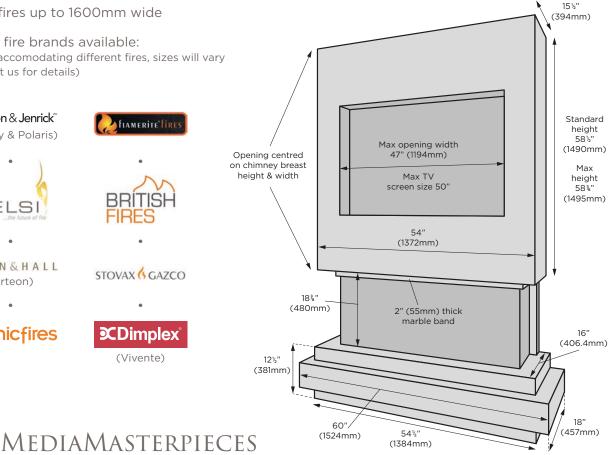

## NEBRASKA SUITE

- Fire shown is the Infinity i1250E deep fire by Charlton & Jenrick
- Available in all eight marble colours
- Includes downlights around television, top of chimney breast and lower plinth
- Chimney breast supplied primed, ready for decoration
- Optional apertures in chimney breast for television & sound bar
- Optional log store
- Suits fires up to 1600mm wide
- Other fire brands available: (when accommodating different fires, sizes will vary contact us for details)

13½"

• Suits fires up to 1600mm wide