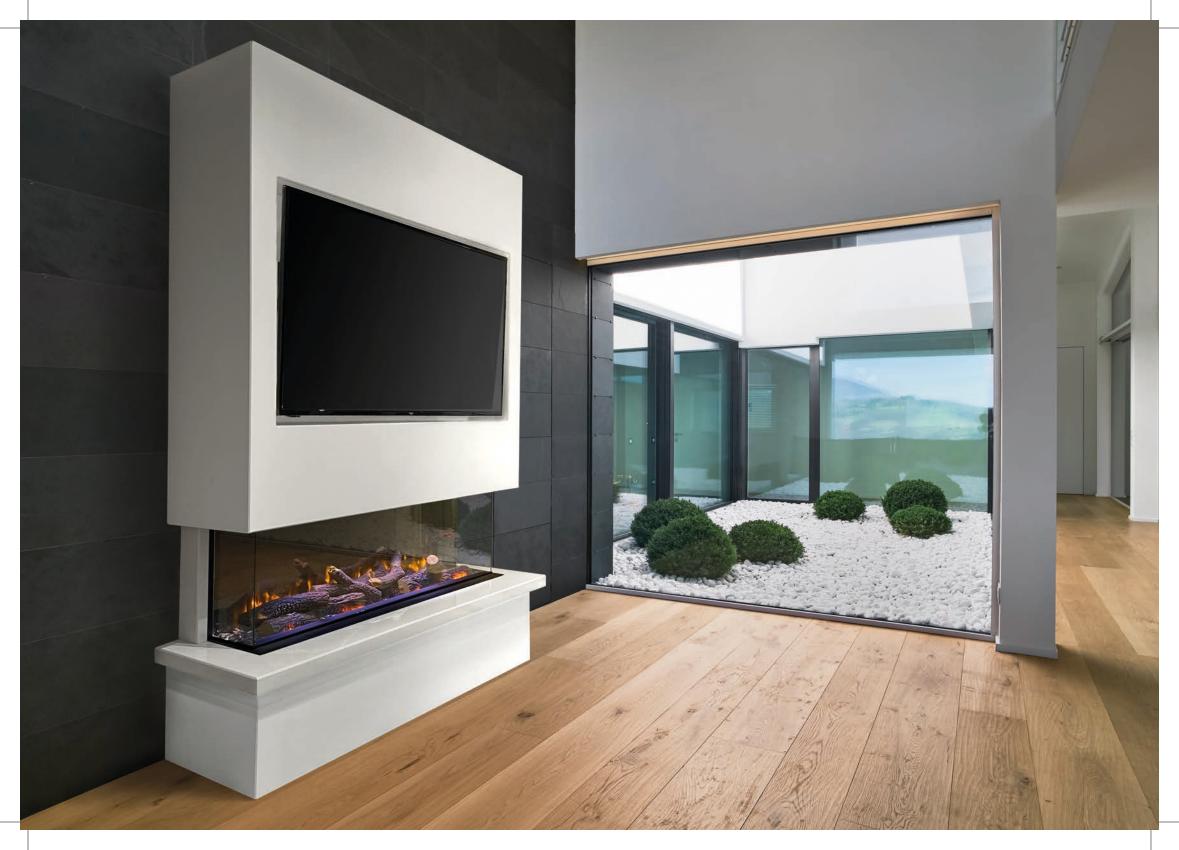

all eight marble colours
- Includes downlights around television, top of chimney breast and lower plinth
- Chimney breast supplied primed, ready for decoration
- Optional apertures in chimney breast for television & sound bar
- Adaptable to suit 1m, 1.2m, 1.5m & 1.6m wide fires (approx sizes)









## NEBRASKA SUITE

- Fire shown is the Infinity i1250E deep fire by Charlton & Jenrick
- Available in all eight marble colours
- Includes downlights around television, top of chimney breast and lower plinth
- Chimney breast supplied primed, ready for decoration
- Optional apertures in chimney breast for television & sound bar
- Optional log store
- Suits fires up to 1600mm wide
- Other fire brands available: (when accommodating different fires, sizes will vary contact us for details)









# Example showing mood lighting, optional TV aperture, and coloured centre section



## CALIFORNIA SUITE

- Fire shown is the Infinity i1800E deep fire by Charlton & Jenrick
- Manufactured from MDF board
- Supplied in three sections
- Includes downlights around television, top of chimney breast and under centre section
- Chimney breast supplied primed, ready for decoration
- Optional aperture in chimney breast for television









## GEORGIA SUITE

- Fire shown is the Arteon 1000 by Elgin & Hall
- Available in all eight marble colours
- Includes downlights around television, top of chimney breast and upper plinth
- $\bullet$  Optional apertures in chimney breast for television & sound bar
- Chimney breast supplied primed, ready for decoration
- Optional log store
- Suits fires up to