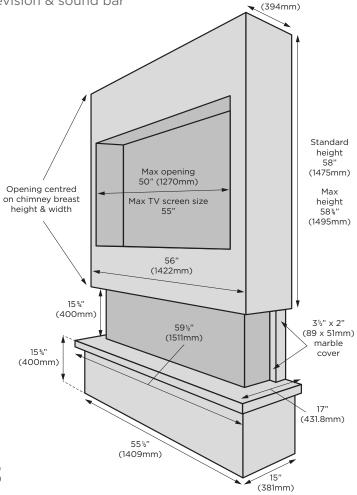

## CHIMNEY BREAST OPTIONS

TV ONLY

TV WITH SOUND BAR

All chimney breasts are supplied primed, ready for decoration • Aperture for Sky Q box and sound bar under TV, available upon request There is also a shelf on top of the chimney breast where a Sky Q box and sound bar can be situated and still operate