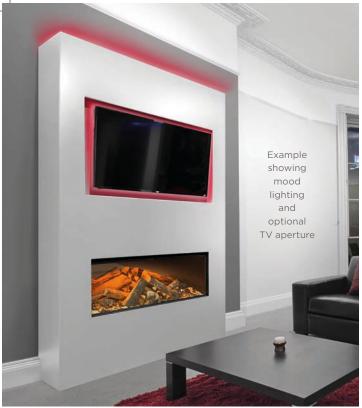

available with fires up to 1100mm width
- Other fire brands available: (when accommodating different fires, sizes will vary contact us for details)













## LOUISIANA SUITE

- Fire shown is the New Forest 870 by British Fires (As shown, this particular model requires an extra band of marble above the fire. This is not required for other models)
- Available left or right handed, with optional 'log store'
- Available in all eight marble colours
- Includes downlights around television, top of chimney breast and lower plinth
- Optional aperture in chimney breast for television & sound bar
- Chimney breast supplied primed, ready for decoration
- Suits fires up to 1100mm wide
- Other fire brands available: (when accomodating different fires, sizes will vary contact us for details)











## OREGON SUITE

- Fire shown is the Arteon 1200 by Elgin & Hall
- Manufactured from MDF board
- Includes downlights around television and top of chimney breast
- Optional aperture in chimney breast for television & sound bar
- Chimney breast supplied primed, ready for decoration
- Suits fires up to 1250mm wide
- Other fire brands available: (when accommodating different fires, sizes will vary contact us for details)









YOUR LOCAL DISTRIBUTOR:





THE ULTIMATE CONCEPT IN FIREPLACE DESIGN