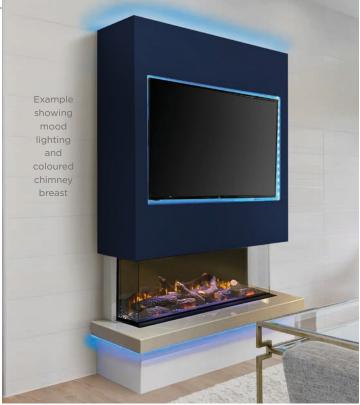

s fires up to 1100mm wide
- Other fire brands available: (when accommodating different fires, sizes will vary contact us for details)





13½"





## Example showing optional TV aperture and coloured chimney breast



## COLORADO SUITE

- Fire shown is the New Forest 1200 by British Fires (As shown, this particular model requires an extra band of marble above the fire. This is not required for other models)
- Available in all eight marble colours
- Includes downlights around television, top of chimney breast and lower plinth
- Optional aperture in chimney breast for television & sound bar
- Chimney breast supplied primed, ready for decoration
- Other fire brands available: (when accomodating different fires, sizes will vary contact us for details)

• Suits fires up to 1600mm wide











## MONTANA SUITE

- Fire shown is the Arteon 1000 by Elgin & Hall
- Available in all eight marble colours
- Includes downlights around television, top of chimney breast and lower plinth
- Optional aperture in chimney breast for television & sound bar
- Chimney breast supplied primed, ready for decoration
- Optional log store
- Suits fires up to 1100mm wide
- Other fire brands available: (when accommodating different fires, sizes will vary contact us for details)









# Example showing coloured chimney breast and optional TV aperture



## WASHINGTON SUITE

- Fire shown is the Infinity i890E by Charlton & Jenrick
- Manufactured from MDF board
- Includes downlights around television and top of chimney breast
- Optional aperture in chimney breast for television & sound bar
- Chimney b