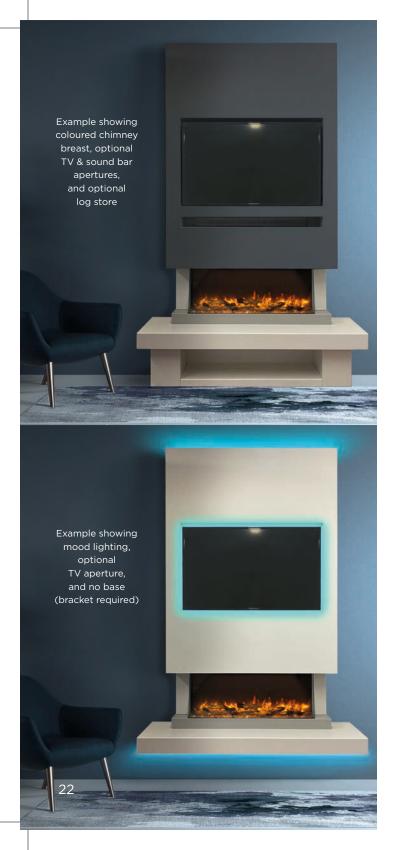

## MOOD LIGHTING OPTIONS

- All Media walls are supplied with comprehensive mood lighting to enhance the atmosphere in your room.
- Choose from a selection of variable colours
- Three lighting zones, as illustrated opposite (lighting under plinth is only available on certain suites - see individual listings for more details)
- Controlled with a remote
- Dimmable

## CHIMNEY BREAST OPTIONS

TV ONLY

TV WITH SOUND BAR

All chimney breasts are supplied primed, ready for decoration • Aperture for Sky Q box and sound bar under TV, available upon request There is also a shelf on top of the chimney breast where a Sky Q box and sound bar can be situated and still operate

# Example showing mood lighting and optional TV aperture

# Example showing mood lighting, optional TV aperture, and coloured centre section