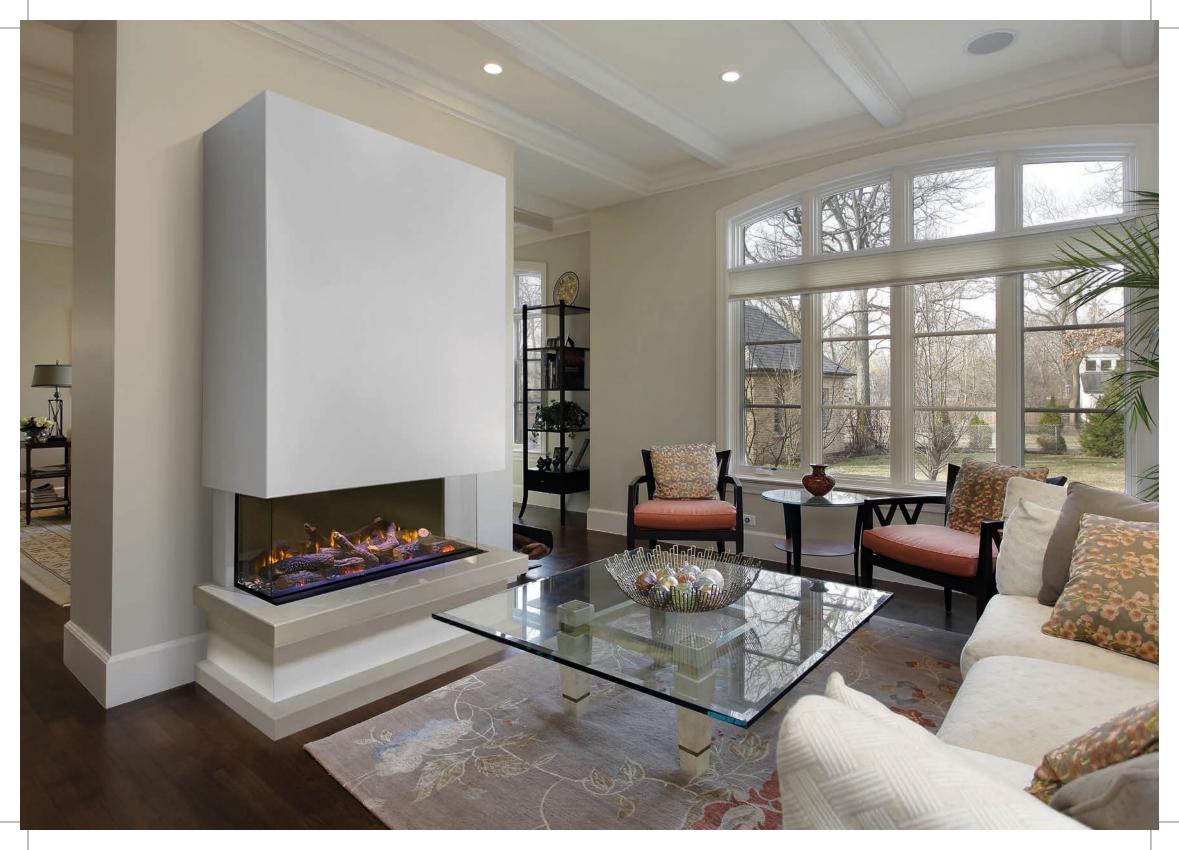

# Example showing mood lighting, optional TV aperture, and coloured centre section