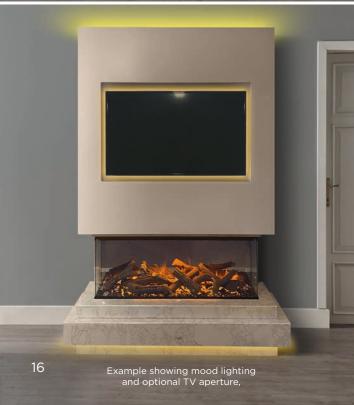

rd
- Supplied in three sections
- Includes downlights around television, top of chimney breast and under centre section
- Chimney breast supplied primed, ready for decoration
- Optional aperture in chimney breast for television









## GEORGIA SUITE

- Fire shown is the Arteon 1000 by Elgin & Hall
- Available in all eight marble colours
- Includes downlights around television, top of chimney breast and upper plinth
- $\bullet$  Optional apertures in chimney breast for television & sound bar
- Chimney breast supplied primed, ready for decoration
- Optional log store
- Suits fires up to 1100mm wide
- Other fire brands available: (when accommodating different fires, sizes will vary contact us for details)





13½"





## Example showing optional TV aperture and coloured chimney breast



## COLORADO SUITE

- Fire shown is the New Forest 1200 by British Fires (As shown, this particular model requires an extra band of marble above the fire. This is not required for other models)
- Available in all eight marble colours
- Includes downlights around television, top of chimney breast and lower plinth
- Optional aperture in chimney breast for television & sound bar
- Chimney breast supplied primed, ready for decoration
- Other fire brands available: (when accomodating different fires, sizes will vary contact us for details)

• Suits fires up to 1600mm wide











## MONTANA SUITE

- Fire shown is the Arteon 1000 by Elgin & Hall
- Available in all eight marble colours
- Includes downlights around television, top of chimney breast and lower plinth
- Optional aperture in chimn