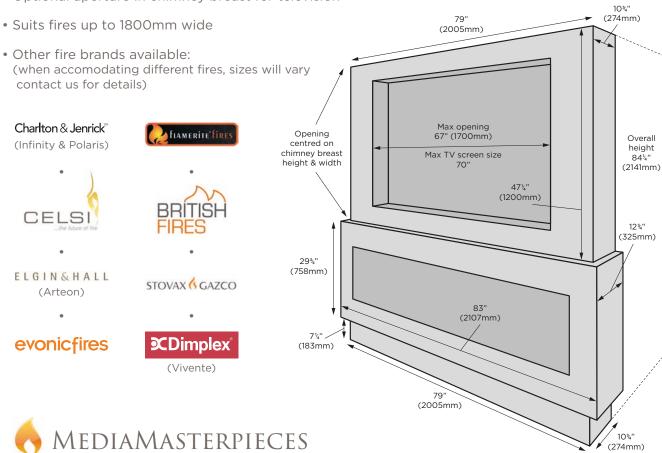

## NEBRASKA SUITE

- Fire shown is the Infinity i1250E deep fire by Charlton & Jenrick
- Available in all eight marble colours
- Includes downlights around television, top of chimney breast and lower plinth
- Chimney breast supplied primed, ready for decoration
- Optional apertures in chimney breast for television & sound bar
- Optional log store
- Suits fires up to 1600mm wide
- Other fire brands available: (when accommodating different fires, sizes will vary contact us for details)