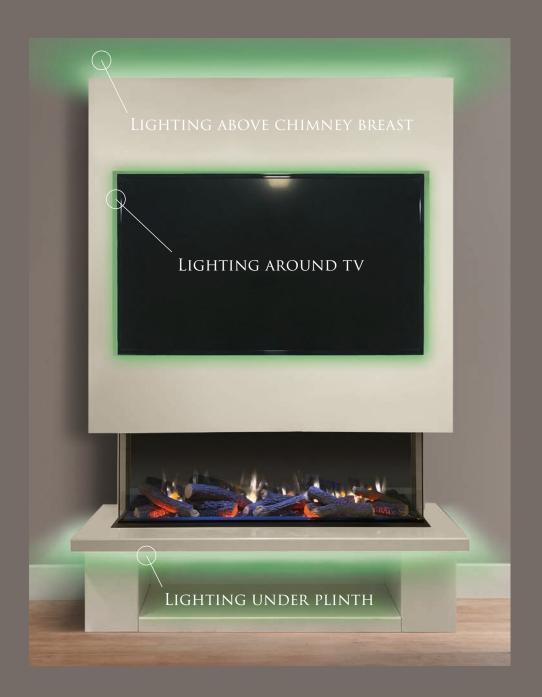

## MOOD LIGHTING OPTIONS

- All Media walls are supplied with comprehensive mood lighting to enhance the atmosphere in your room.
- Choose from a selection of variable colours
- Three lighting zones, as illustrated opposite (lighting under plinth is only available on certain suites - see individual listings for more details)
- Controlled with a remote
- Dimmable

# Example showing mood lighting and optional TV aperture