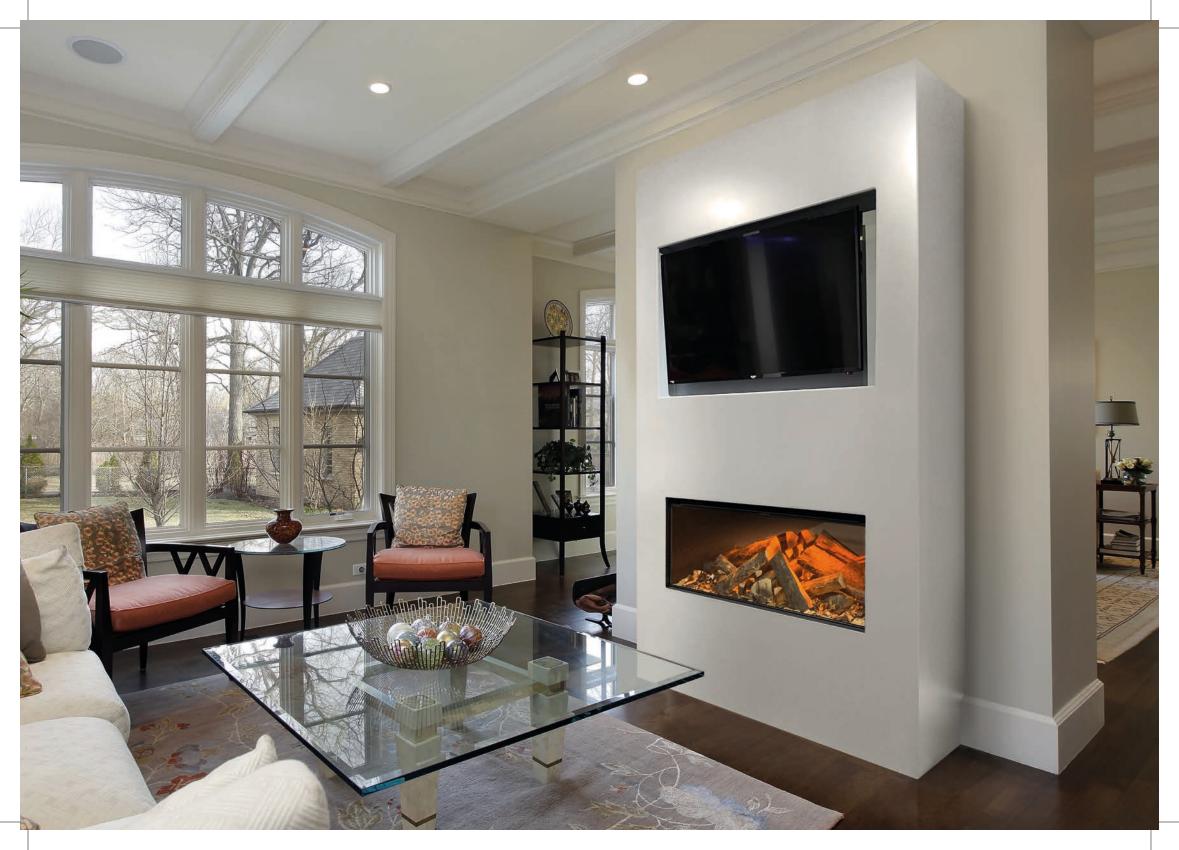

THE ULTIMATE CONCEPT IN FIREPLACE DESIGN

We have created a range of Modular Suites which are extremely adaptable, allowing your mind to run wild with design ideas. They can be made to suit any brand of electric fire as shown in this brochure.

With quick and easy installation on a flat wall, these suites will create a stunning feature in your home, all completed in one day.

## CHIMNEY BREAST OPTIONS

TV ONLY

TV WITH SOUND BAR

All chimney breasts are supplied primed, ready for decoration • Aperture for Sky Q box and sound bar under TV, available upon request There is also a shelf on top of the chimney breast where a Sky Q box and sound bar can be situated and still operate