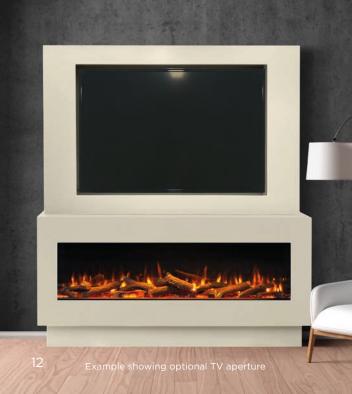

## ALABAMA SUITE

- Fire shown is the Linnea 1500 by Evonic Fires
- Available in all eight marble colours
- Includes downlights around television, top of chimney breast and lower plinth
- Chimney breast supplied primed, ready for decoration
- Optional apertures in chimney breast for television & sound bar
- Adaptable to suit 1m, 1.2m, 1.5m & 1.6m wide fires (approx sizes)