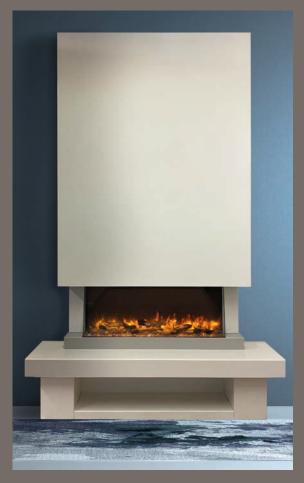

## CHIMNEY BREAST OPTIONS

TV ONLY

TV WITH SOUND BAR

All chimney breasts are supplied primed, ready for decoration • Aperture for Sky Q box and sound bar under TV, available upon request There is also a shelf on top of the chimney breast where a Sky Q box and sound bar can be situated and still operate