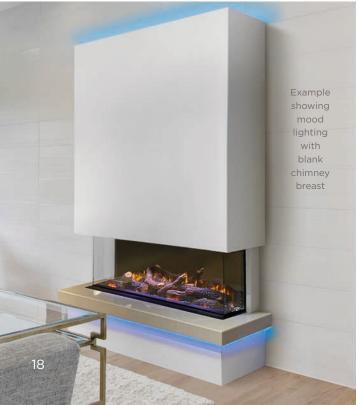

fires up to 1100mm wide
- Other fire brands available: (when accommodating different fires, sizes will vary contact us for details)





13½"





## Example showing optional TV aperture and coloured chimney breast



## COLORADO SUITE

- Fire shown is the New Forest 1200 by British Fires (As shown, this particular model requires an extra band of marble above the fire. This is not required for other models)
- Available in all eight marble colours
- Includes downlights around television, top of chimney breast and lower plinth
- Optional aperture in chimney breast for television & sound bar
- Chimney breast supplied primed, ready for decoration
- Other fire brands available: (when accomodating different fires, sizes will vary contact us for details)

• Suits fires up to 1600mm wide











## MONTANA SUITE

- Fire shown is the Arteon 1000 by Elgin & Hall
- Available in all eight marble colours
- Includes downlights around television, top of chimney breast and lower plinth
- Optional aperture in chimney breast for television & sound bar
- Chimney breast supplied primed, ready for decoration
- Optional log store
- Suits fires up to 1100mm wide
- Other fire brands available: (when accommodating different fires, sizes will vary contact us for details)









# Example showing coloured chimney breast and optional TV aperture



## WASHINGTON SUITE

- Fire shown is the Infinity i890E by Charlton & Jenrick
- Manufactured from MDF board
- Includes downlights around television and top of chimney breast
- Optional aperture in chimney breast for television & sound bar
- Chimney bre