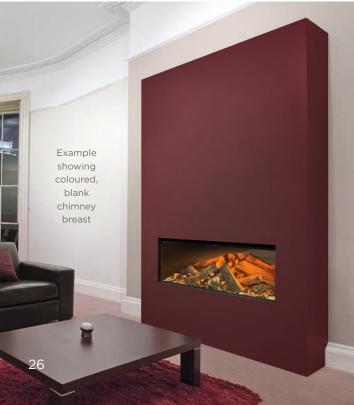

ailable with fires up to 1100mm width
- Other fire brands available: (when accommodating different fires, sizes will vary contact us for details)













## LOUISIANA SUITE

- Fire shown is the New Forest 870 by British Fires (As shown, this particular model requires an extra band of marble above the fire. This is not required for other models)
- Available left or right handed, with optional 'log store'
- Available in all eight marble colours
- Includes downlights around television, top of chimney breast and lower plinth
- Optional aperture in chimney breast for television & sound bar
- Chimney breast supplied primed, ready for decoration
- Suits fires up to 1100mm wide
- Other fire brands available: (when accomodating different fires, sizes will vary contact us for details)











## OREGON SUITE

- Fire shown is the Arteon 1200 by Elgin & Hall
- Manufactured from MDF board
- Includes downlights around television and top of chimney breast
- Optional aperture in chimney breast for television & sound bar
- Chimney breast supplied primed, ready for decoration
- Suits fires up to 1250mm wide
- Other fire brands available: (when accommodating different fires, sizes will vary contact us for details)









YOUR LOCAL DISTRIBUTOR:





THE ULTIMATE CONCEPT IN FIREPLACE DESIGN