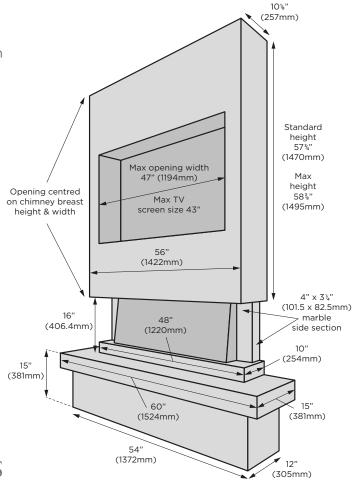

## BASE OPTIONS

### Base only

### BASE WITH LOG STORE

(available on the Arizona, Georgia, Louisiana, Montana & Nebraska suites not supplied with logs - illustration purposes only)

### NO BASE

For this option, a wall hung bracket is required (see below) (available on the Arizona, Montana & Nebraska suites)

Bracket available, please contact us for details