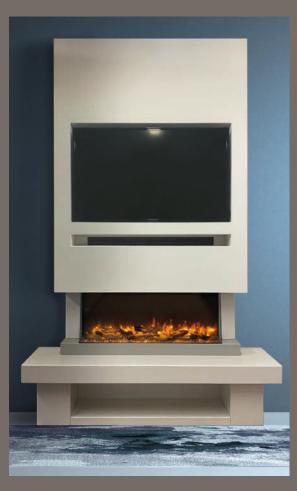

## CHIMNEY BREAST OPTIONS

TV ONLY

TV WITH SOUND BAR

All chimney breasts are supplied primed, ready for decoration • Aperture for Sky Q box and sound bar under TV, available upon request There is also a shelf on top of the chimney breast where a Sky Q box and sound bar can be situated and still operate