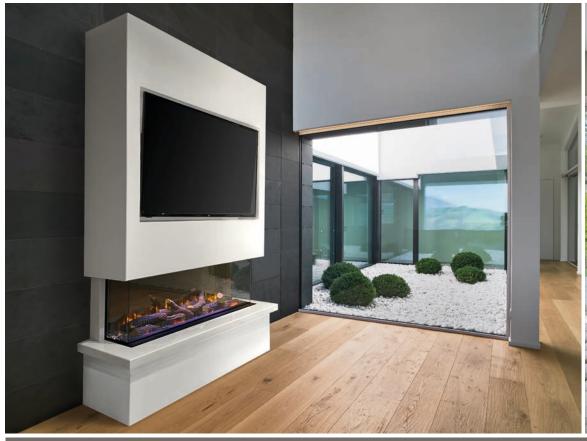

# Example showing mood lighting and optional TV aperture

## CHIMNEY BREAST OPTIONS

TV ONLY

TV WITH SOUND BAR

All chimney breasts are supplied primed, ready for decoration • Aperture for Sky Q box and sound bar under TV, available upon request There is also a shelf on top of the chimney breast where a Sky Q box and sound bar can be situated and still operate

## MOOD LIGHTING OPTIONS

- All Media walls are supplied with comprehensive mood lighting to enhance the atmosphere in your room.
- Choose from a selection of variable colours
- Three lighting zones, as illustrated opposite (lighting under plinth is only available on certain suites - see individual listings for more details)
- Controlled with a remote
- Dimmable