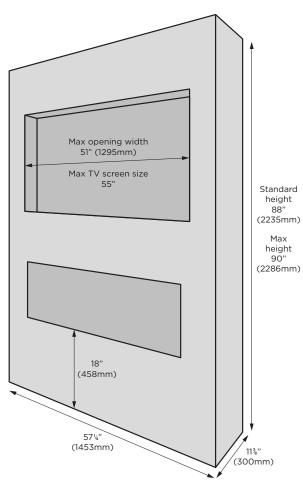

## CHIMNEY BREAST OPTIONS

TV ONLY

TV WITH SOUND BAR

All chimney breasts are supplied primed, ready for decoration • Aperture for Sky Q box and sound bar under TV, available upon request There is also a shelf on top of the chimney breast where a Sky Q box and sound bar can be situated and still operate