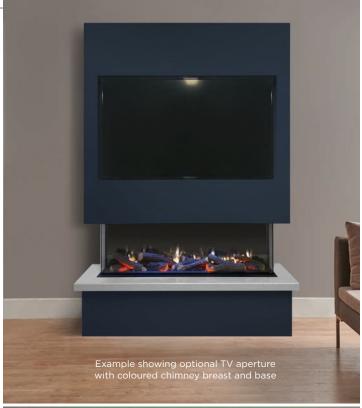

ails)
- Controlled with a remote
- Dimmable

## CHIMNEY BREAST OPTIONS







TV ONLY



TV WITH SOUND BAR

All chimney breasts are supplied primed, ready for decoration • Aperture for Sky Q box and sound bar under TV, available upon request There is also a shelf on top of the chimney breast where a Sky Q box and sound bar can be situated and still operate

# Example showing mood lighting and optional TV aperture



## ALABAMA SUITE

- Fire shown is the Linnea 1500 by Evonic Fires
- Available in all eight marble colours
- Includes downlights around television, top of chimney breast and lower plinth
- Chimney breast supplied primed, ready for decoration
- Optional apertures in chimney breast for television & sound bar
- Adaptable to suit 1m, 1.2m, 1.5m & 1.6m wide fires (approx sizes)









## NEBRASKA SUITE

- Fire shown is the Infinity i1250E deep fire by Charlton & Jenrick
- Available in all eight marble colours
- Includes downlights around television, top of chimney breast and lower plinth
- Chimney breast supplied primed, ready for decoration
- Optional apertures in chimney breast for television & sound bar
- Optional log store
- Suits fires up to 1600mm wide
- Other fire brands available: (when accommodating different fires, sizes will vary contact us for details)









# Example showing mood lighting, optional TV aperture, and coloured centre section



## CALIFORNIA SUITE

- Fire shown is the Infinity i1800E deep fire by Charlton & Jenrick
- Manufactured from MDF board
- Supplied in three sections
- Includes downlights around television, top of chimney breast a