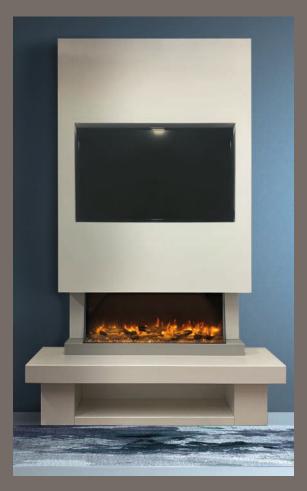

## CHIMNEY BREAST OPTIONS

TV ONLY

TV WITH SOUND BAR

All chimney breasts are supplied primed, ready for decoration • Aperture for Sky Q box and sound bar under TV, available upon request There is also a shelf on top of the chimney breast where a Sky Q box and sound bar can be situated and still operate