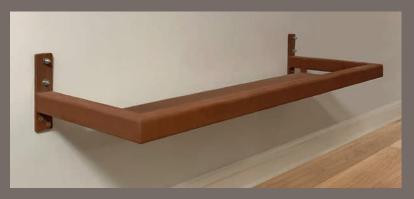

## BASE OPTIONS

### NO BASE

For this option, a wall hung bracket is required (see below) (available on the Arizona, Montana & Nebraska suites)

Bracket available, please contact us for details