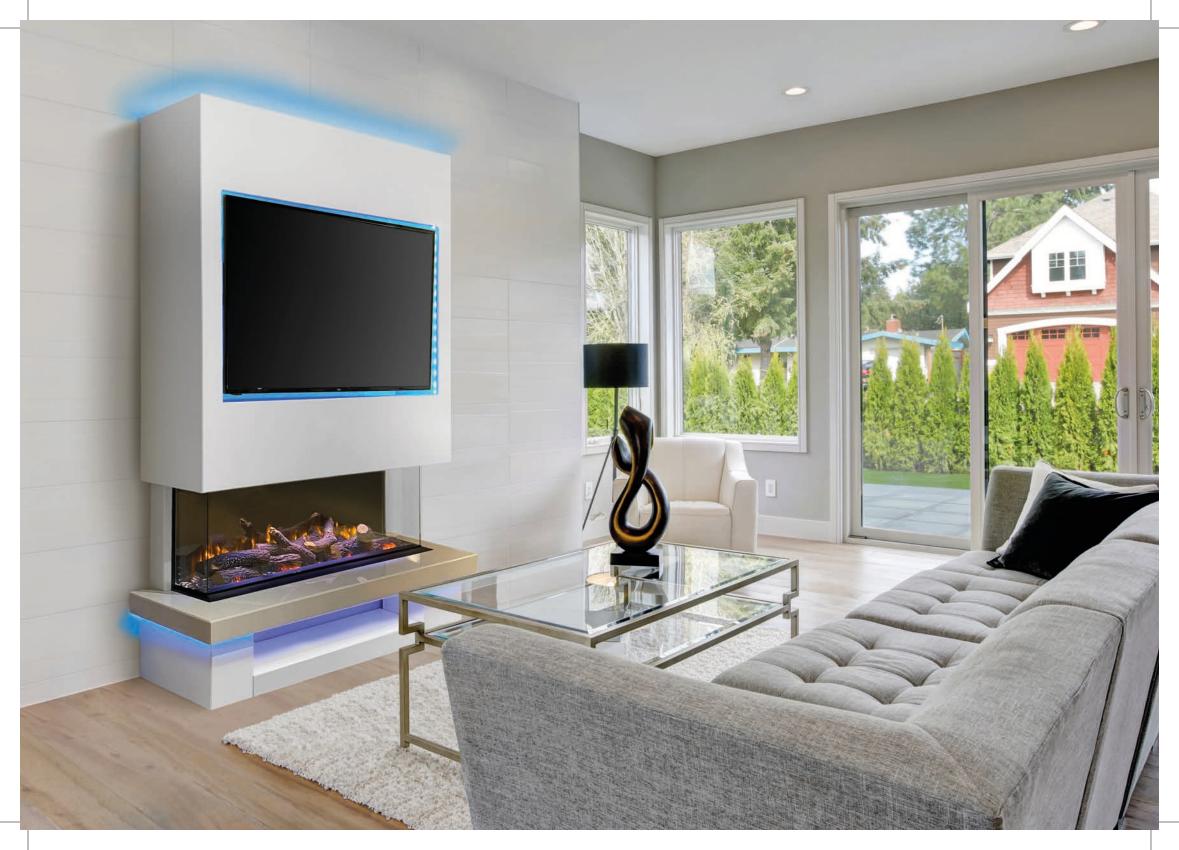

## MOOD LIGHTING OPTIONS

- All Media walls are supplied with comprehensive mood lighting to enhance the atmosphere in your room.
- Choose from a selection of variable colours
- Three lighting zones, as illustrated opposite (lighting under plinth is only available on certain suites - see individual listings for more details)
- Controlled with a remote
- Dimmable

## CHIMNEY BREAST OPTIONS

TV ONLY

TV WITH SOUND BAR

All chimney breasts are supplied primed, ready for decoration • Aperture for Sky Q box and sound bar under TV, available upon request There is also a shelf on top of the chimney breast where a Sky Q box and sound bar can be situated and still operate

# Example showing mood lighting and optional TV aperture