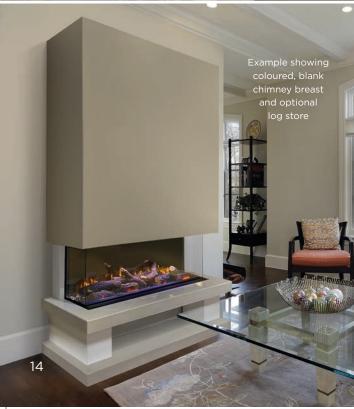

# Example showing mood lighting, optional TV aperture, and coloured centre section