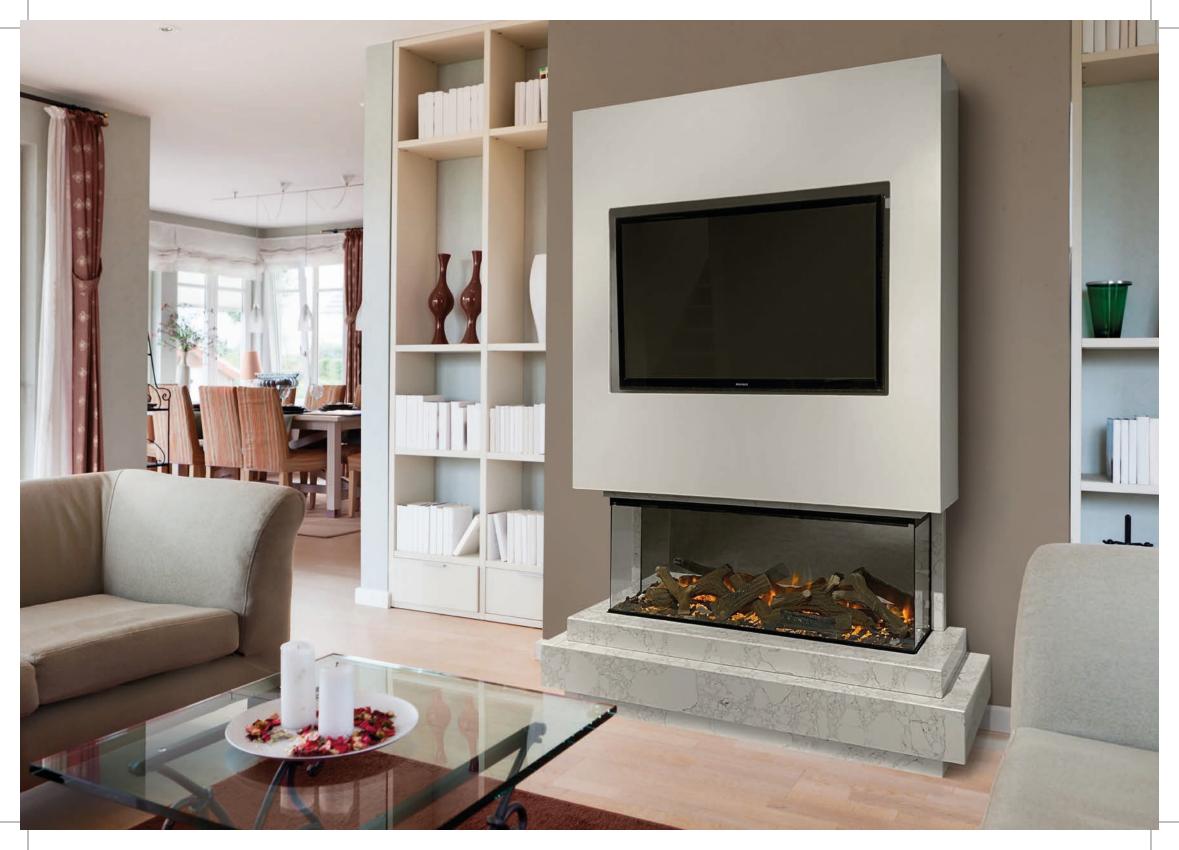

## MOOD LIGHTING OPTIONS

- All Media walls are supplied with comprehensive mood lighting to enhance the atmosphere in your room.
- Choose from a selection of variable colours
- Three lighting zones, as illustrated opposite (lighting under plinth is only available on certain suites - see individual listings for more details)
- Controlled with a remote
- Dimmable

## CHIMNEY BREAST OPTIONS

TV ONLY

TV WITH SOUND BAR

All chimney breasts are supplied primed, ready for decoration • Aperture for Sky Q box and sound bar under TV, available upon request There is also a shelf on top of the chimney breast where a Sky Q box and sound bar can be situated and still operate