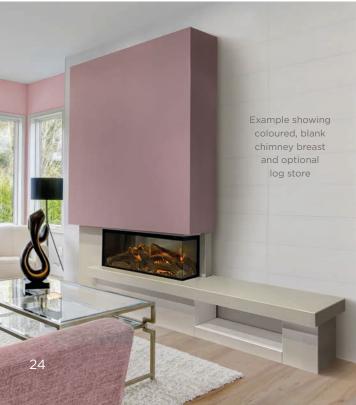

# Example showing mood lighting, optional TV aperture, and coloured centre section

## Example showing optional TV aperture and coloured chimney breast

# Example showing coloured chimney breast and optional TV aperture