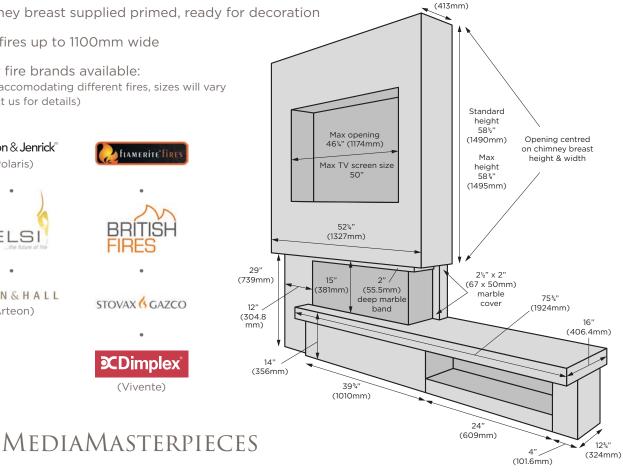

## GEORGIA SUITE

- Fire shown is the Arteon 1000 by Elgin & Hall
- Available in all eight marble colours
- Includes downlights around television, top of chimney breast and upper plinth
- $\bullet$  Optional apertures in chimney breast for television & sound bar
- Chimney breast supplied primed, ready for decoration
- Optional log store
- Suits fires up to 1100mm wide
- Other fire brands available: (when accommodating different fires, sizes will vary contact us for details)