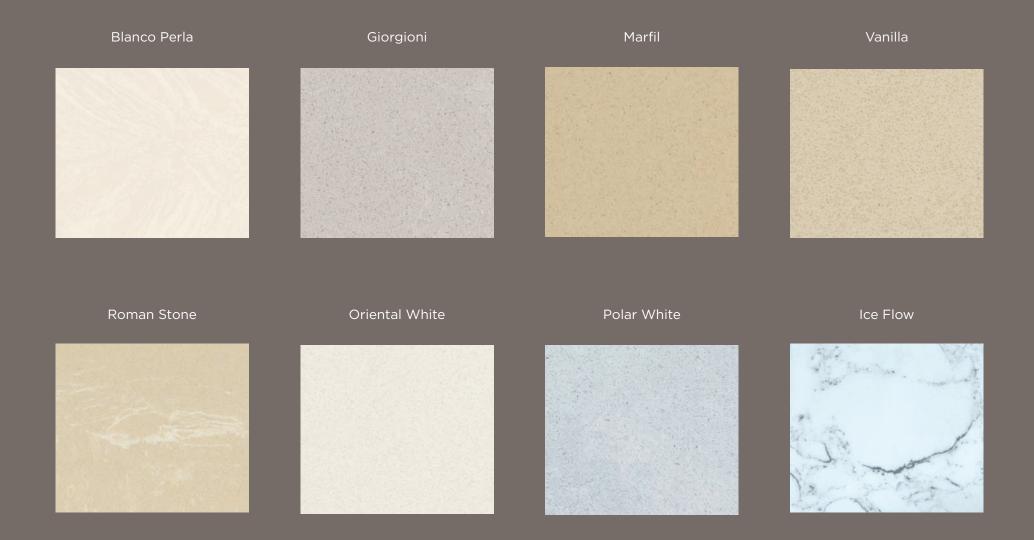

tric fire as shown in this brochure.

With quick and easy installation on a flat wall, these suites will create a stunning feature in your home, all completed in one day.

## WE HAVE THE EDGE

## SEAMLESS JOINTS

We are taking these products to a new level of excellence by using our unique **seamless** jointing skills which are now available on both the marble bases and the external edges of the breast.



## BASE OPTIONS

### Base only



### BASE WITH LOG STORE



(available on the Arizona, Georgia, Louisiana, Montana & Nebraska suites not supplied with logs - illustration purposes only)

### NO BASE



For this option, a wall hung bracket is required (see below) (available on the Arizona, Montana & Nebraska suites)



Bracket available, please contact us for details

## MARBLE OPTIONS





## MOOD LIGHTING OPTIONS

- All Media walls are supplied with comprehensive mood lighting to enhance the atmosphere in your room.
- Choose from a selection of variable colours
- Three lighting zones, as illustrated opposite (lighting under plinth is only available on certain suites - see individual listings for more details)
- Controlled with a remote
- Dimmable

## CHIMNEY BREAST OPTIONS







TV ONLY



TV WITH SOUND BAR

All chimney breasts are supplied primed, ready for decoration • Aperture for Sky Q box and sound bar under TV, available upon request There is also a shelf on top of the chimney breast where a Sky Q box and sound bar can be situated and still operate

# Example showing mood lighting and optional TV aperture



## ALABAMA SUITE

- Fire shown is the Linnea 1500 by Ev