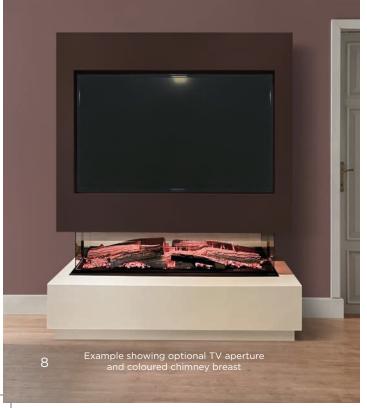

## GEORGIA SUITE

- Fire shown is the Arteon 1000 by Elgin & Hall
- Available in all eight marble colours
- Includes downlights around television, top of chimney breast and upper plinth
- $\bullet$  Optional apertures in chimney breast for television & sound bar
- Chimney breast supplied primed, ready for decoration
- Optional log store
- Suits fires up to 1100mm wide
- Other fire brands available: (when accommodating different fires, sizes will vary contact us for details)

13½"

## Example showing optional TV aperture and coloured chimney breast