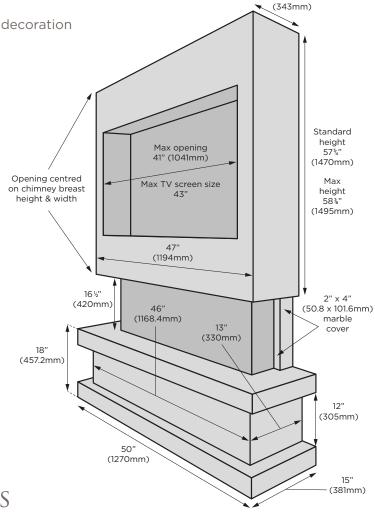

s the Infinity i1800E deep fire by Charlton & Jenrick
- Manufactured from MDF board
- Supplied in three sections
- Includes downlights around television, top of chimney breast and under centre section
- Chimney breast supplied primed, ready for decoration
- Optional aperture in chimney breast for television









## GEORGIA SUITE

- Fire shown is the Arteon 1000 by Elgin & Hall
- Available in all eight marble colours
- Includes downlights around television, top of chimney breast and upper plinth
- $\bullet$  Optional apertures in chimney breast for television & sound bar
- Chimney breast supplied primed, ready for decoration
- Optional log store
- Suits fires up to 1100mm wide
- Other fire brands available: (when accommodating different fires, sizes will vary contact us for details)





13½"





## Example showing optional TV aperture and coloured chimney breast



## COLORADO SUITE

- Fire shown is the New Forest 1200 by British Fires (As shown, this particular model requires an extra band of marble above the fire. This is not required for other models)
- Available in all eight marble colours
- Includes downlights around television, top of chimney breast and lower plinth
- Optional aperture in chimney breast for television & sound bar
- Chimney breast supplied primed, ready for decoration
- Other fire brands available: (when accomodating different fires, sizes will vary contact us for details)

• Suits fires up to 1600mm wide











## MONTANA SUITE

- Fire shown is the Arteon 1000 by Elgin & Hall
- Available in all eight marble colours
- Includes downlights aroun