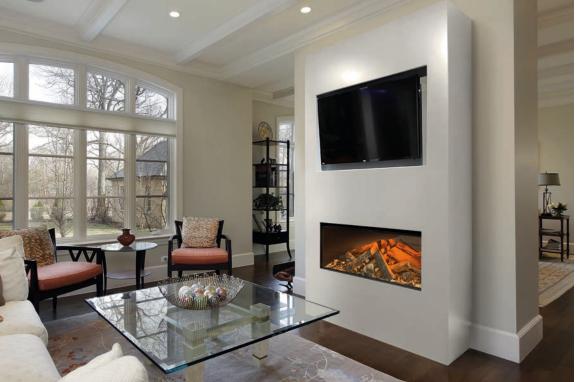

## WASHINGTON SUITE

- Fire shown is the Infinity i890E by Charlton & Jenrick
- Manufactured from MDF board
- Includes downlights around television and top of chimney breast
- Optional aperture in chimney breast for television & sound bar
- Chimney breast supplied primed, ready for decoration
- Suits fires up to 1100mm wide
- Other fire brands available: (when accommodating different fires, sizes will vary contact us for details)