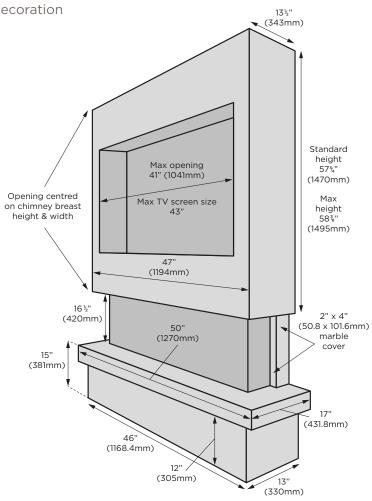

round television, top of chimney breast and lower plinth
- Optional aperture in chimney breast for television & sound bar
- Chimney breast supplied primed, ready for decoration
- Other fire brands available: (when accomodating different fires, sizes will vary contact us for details)

• Suits fires up to 1600mm wide











## MONTANA SUITE

- Fire shown is the Arteon 1000 by Elgin & Hall
- Available in all eight marble colours
- Includes downlights around television, top of chimney breast and lower plinth
- Optional aperture in chimney breast for television & sound bar
- Chimney breast supplied primed, ready for decoration
- Optional log store
- Suits fires up to 1100mm wide
- Other fire brands available: (when accommodating different fires, sizes will vary contact us for details)









# Example showing coloured chimney breast and optional TV aperture



## WASHINGTON SUITE

- Fire shown is the Infinity i890E by Charlton & Jenrick
- Manufactured from MDF board
- Includes downlights around television and top of chimney breast
- Optional aperture in chimney breast for television & sound bar
- Chimney breast supplied primed, ready for decoration
- Suits fires up to 1100mm wide
- Other fire brands available: (when accommodating different fires, sizes will vary contact us for details)











## ARIZONA SUITE

- Fire shown is the Infinity i890E slimline, with angled back screen by Charlton & Jenrick
- Available in all eight marble colours
- Includes downlights around television, top of chimney breast and lower plinth
- Optional aperture in chimney breast for television