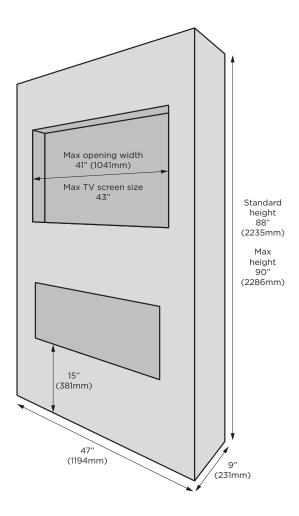

- Optional aperture in chimney breast for television & sound bar
- Chimney breast supplied primed, ready for decoration
- Optional log store
- Suits fires up to 1100mm wide
- Other fire brands available: (when accommodating different fires, sizes will vary contact us for details)









# Example showing coloured chimney breast and optional TV aperture



## WASHINGTON SUITE

- Fire shown is the Infinity i890E by Charlton & Jenrick
- Manufactured from MDF board
- Includes downlights around television and top of chimney breast
- Optional aperture in chimney breast for television & sound bar
- Chimney breast supplied primed, ready for decoration
- Suits fires up to 1100mm wide
- Other fire brands available: (when accommodating different fires, sizes will vary contact us for details)











## ARIZONA SUITE

- Fire shown is the Infinity i890E slimline, with angled back screen by Charlton & Jenrick
- Available in all eight marble colours
- Includes downlights around television, top of chimney breast and lower plinth
- Optional aperture in chimney breast for television & sound bar
- Chimney breast supplied primed, ready for decoration
- Optional log store
- Only available with fires up to 1100mm width
- Other fire brands available: (when accommodating different fires, sizes will vary contact us for details)













## LOUISIANA SUITE

- Fire shown is the New Forest 870 by British Fires (As shown, this particular model requires an extra band of marble above the fire. This is not required for other models)
- Available left or right handed, with optional 'log store'
- A