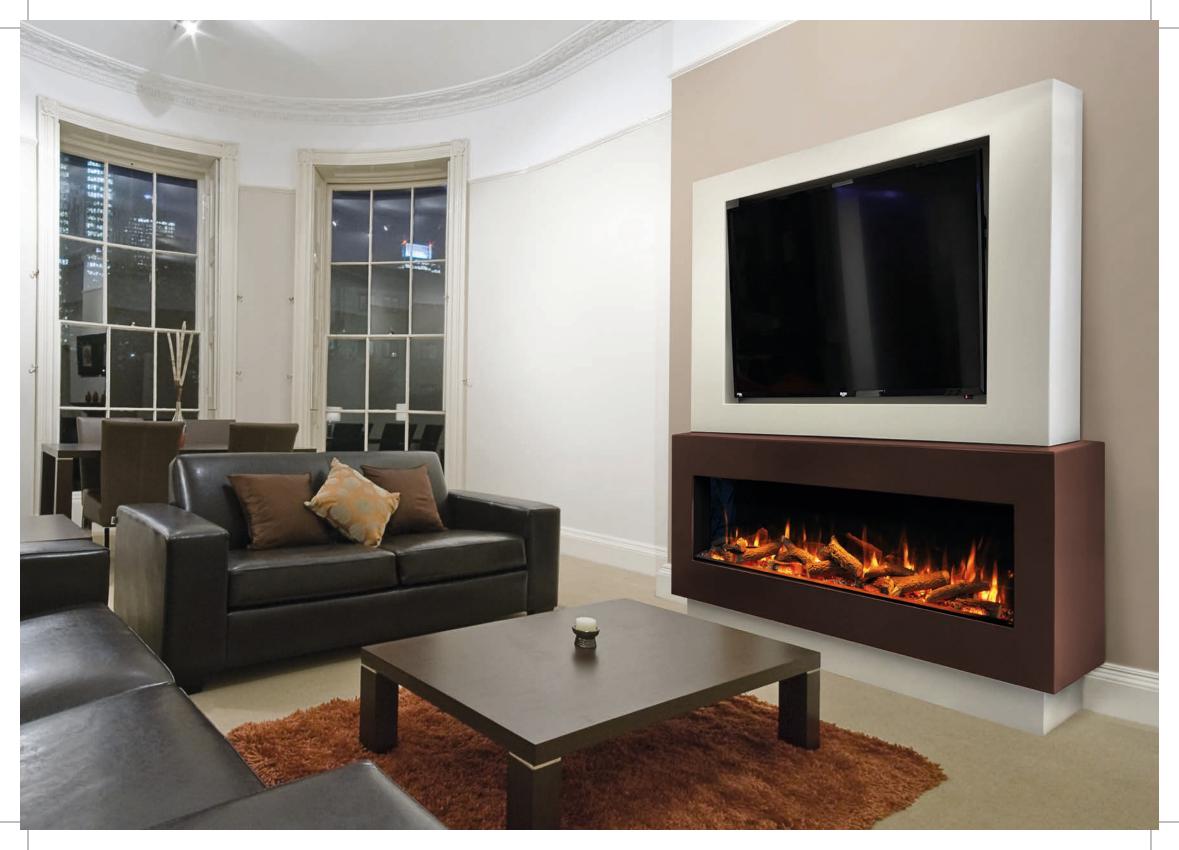

cludes downlights around television, top of chimney breast and lower plinth
- Chimney breast supplied primed, ready for decoration
- Optional apertures in chimney breast for television & sound bar
- Optional log store
- Suits fires up to 1600mm wide
- Other fire brands available: (when accommodating different fires, sizes will vary contact us for details)









# Example showing mood lighting, optional TV aperture, and coloured centre section



## CALIFORNIA SUITE

- Fire shown is the Infinity i1800E deep fire by Charlton & Jenrick
- Manufactured from MDF board
- Supplied in three sections
- Includes downlights around television, top of chimney breast and under centre section
- Chimney breast supplied primed, ready for decoration
- Optional aperture in chimney breast for television









## GEORGIA SUITE

- Fire shown is the Arteon 1000 by Elgin & Hall
- Available in all eight marble colours
- Includes downlights around television, top of chimney breast and upper plinth
- $\bullet$  Optional apertures in chimney breast for television & sound bar
- Chimney breast supplied primed, ready for decoration
- Optional log store
- Suits fires up to 1100mm wide
- Other fire brands available: (when accommodating different fires, sizes will vary contact us for details)





13½"





## Example showing optional TV aperture and coloured chimney breast



## COLORADO SUITE

- Fire shown is the New Forest 1200 by British Fires (As shown, this particular model requires an extra band of marble above the fire. This is not required for other models)
- Available in all eight marble colo