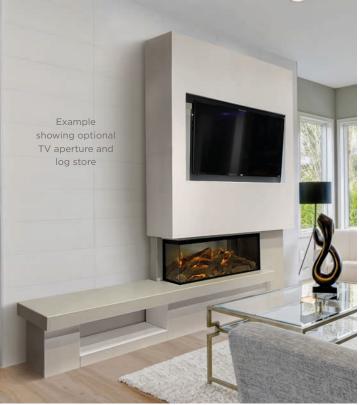

## CHIMNEY BREAST OPTIONS

TV ONLY

TV WITH SOUND BAR

All chimney breasts are supplied primed, ready for decoration • Aperture for Sky Q box and sound bar under TV, available upon request There is also a shelf on top of the chimney breast where a Sky Q box and sound bar can be situated and still operate

# Example showing mood lighting and optional TV aperture