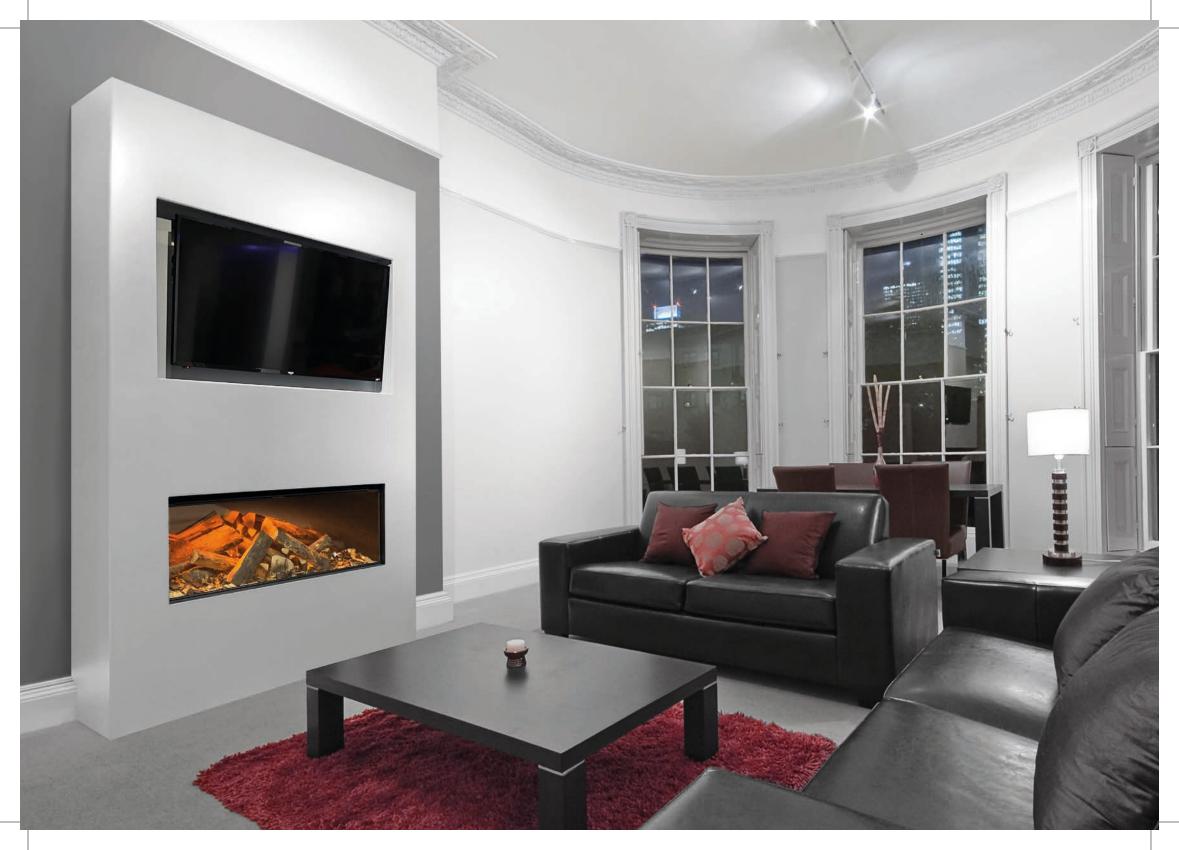

eight marble colours
- Includes downlights around television, top of chimney breast and lower plinth
- Optional aperture in chimney breast for television & sound bar
- Chimney breast supplied primed, ready for decoration
- Suits fires up to 1100mm wide
- Other fire brands available: (when accomodating different fires, sizes will vary contact us for details)











## OREGON SUITE

- Fire shown is the Arteon 1200 by Elgin & Hall
- Manufactured from MDF board
- Includes downlights around television and top of chimney breast
- Optional aperture in chimney breast for television & sound bar
- Chimney breast supplied primed, ready for decoration
- Suits fires up to 1250mm wide
- Other fire brands available: (when accommodating different fires, sizes will vary contact us for details)









YOUR LOCAL DISTRIBUTOR:





THE ULTIMATE CONCEPT IN FIREPLACE DESIGN