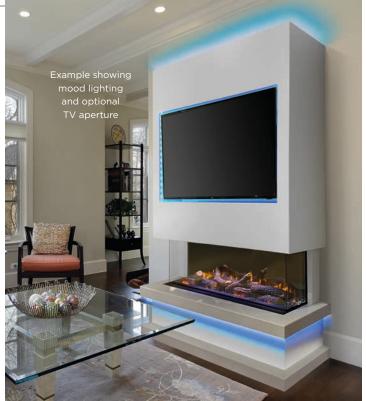

## MOOD LIGHTING OPTIONS

- All Media walls are supplied with comprehensive mood lighting to enhance the atmosphere in your room.
- Choose from a selection of variable colours
- Three lighting zones, as illustrated opposite (lighting under plinth is only available on certain suites - see individual listings for more details)
- Controlled with a remote
- Dimmable

# Example showing mood lighting and optional TV aperture