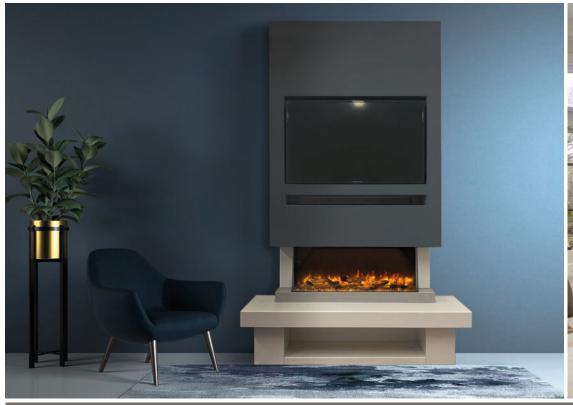

# Example showing mood lighting, optional TV aperture, and coloured centre section